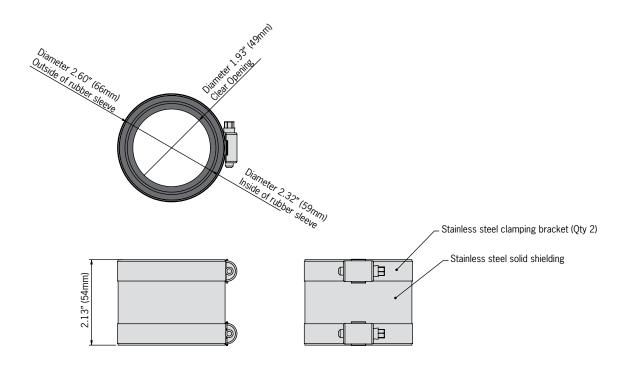

## **Shower Channel - Stainless Steel Clad Coupling**

## **Product Table**

| Description                   | Part No. | Weight |
|-------------------------------|----------|--------|
| Stainless steel clad coupling | 93874    | 0.4    |