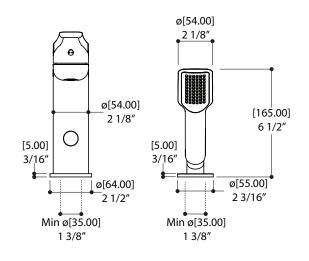

### SPECS AT LARGE

Total spout projection: 10 11/16" CC spout projection: 7 3/4" Total spout height: 8 5/8" Mounting hole: 1 3/8" Flow rate tub filler: 5.5 gpm (20.8 L/min) Flow rate handshower: 2 gpm (7.6 L/min) Total handshower height: 6 1/2" Counter depth: 1 1/2" max