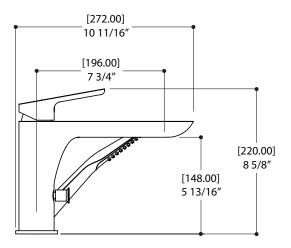

### SPECS AT LARGE

Total spout projection: 10 11/16" CC spout projection: 7 3/4" Total spout height: 8 5/8" Mounting hole: 1 3/8" Flow rate tub filler: 5.5 gpm (20.8 L/min) Flow rate handshower: 2 gpm (7.6 L/min) Total handshower height: 6 1/2" Counter depth: 1 1/2" max