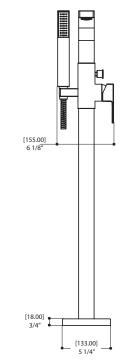

# SPECS AT LARGE

Total faucet projection: 10 3/4" CC spout projection: 7 5/8" Total height faucet: 34 1/4" Flow rate spout: 5gpm (18.9 L/min) Flow rate handshower: 2 gpm (7.6 L/m)

# **FEATURES**

Solid brass Single-control lever with pressure balance cartridge Cartridge #ALT76069900 1/2" connections 5' double interlock flexible hose, anti-torsion Single spray handshower with reduced water-efficient flow: 2.0 gpm (7.6 L/m) Spout water flow: 5gpm (18.9 L/min) Featuring "Easy fit" system