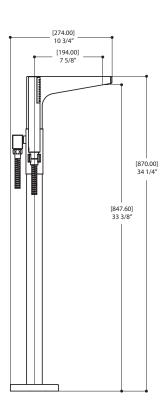

# SPECS AT LARGE

Total faucet projection: 10 3/4" CC spout projection: 7 5/8" Total height faucet: 34 1/4" Flow rate spout: 5gpm (18.9 L/min) Flow rate handshower: 2 gpm (7.6 L/m)