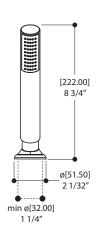

## **SPECS AT LARGE**

Total spout projection: 9 7/8" CC spout projection: 7 1/2" Total height: 7 5/8"

Total height: 7 5/8"

Total height handshower: 8 3/4"

Flow rate spout: 5.5 gpm (20.8 L/min) Flow rate handshower: 2 gpm (7.6 L/min)

Mounting hole: 1 3/8"
Counter depth: 1 1/2" max