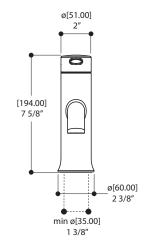

## **SPECS AT LARGE**

Total spout projection: 9 7/8" CC spout projection: 7 1/2" Total height: 7 5/8"

Total height: 7 5/8"

Total height handshower: 8 3/4"

Flow rate spout: 5.5 gpm (20.8 L/min) Flow rate handshower: 2 gpm (7.6 L/min)

Mounting hole: 1 3/8"
Counter depth: 1 1/2" max