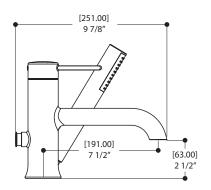

## **SPECS AT LARGE**

Total spout projection: 9 7/8" CC spout projection: 7 1/2" Total height: 7 5/8"

Total height: 7 5/8"

Total height handshower: 8 3/4"

Flow rate spout: 5.5 gpm (20.8 L/min) Flow rate handshower: 2 gpm (7.6 L/min)