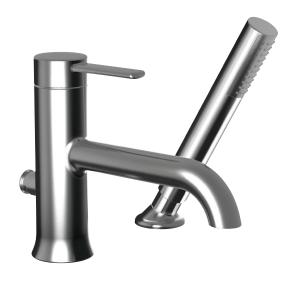

# # 40742

# 2-piece deckmount tub filler with handshower

### **FEATURES**

Solid brass

Single volume and temperature lever control Single spray microphone handshower 5' double-helix hidden hose Pull-button diverter on back of spout

Aerated water flow

1/2" connection