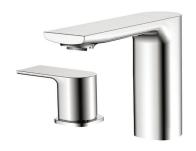

# AQUABRASS Town of Mount Royal 15016

widespread lavatory faucet

#### **FEATURES**

Solid brass construction Crystal clear water flow Press pop-up drain with overflow included 1/2" connection