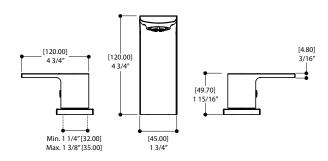

## SPECS AT LARGE

Overall spout projection: 6 5/8" CC spout projection: 5 1/16" Total faucet height: 4 3/4" Flow rate: 1.75 gpm Mounting hole: 1 3/8" Counter depth: 1 3/8"