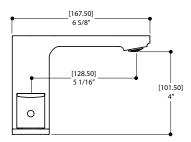

## SPECS AT LARGE

Overall spout projection: 6 5/8" CC spout projection: 5 1/16" Total faucet height: 4 3/4" Flow rate: 1.75 gpm Mounting hole: 1 3/8" Counter depth: 1 3/8"