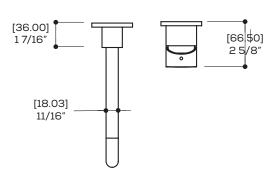

#### **FEATURES**

Solid brass construction Single volume and temperature lever control Aerated water flow Rough included Drain not included, see page 212 for options 1/2" NPT female connection