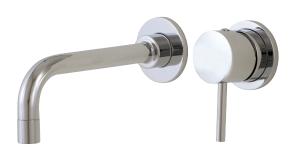

## AQUABRASS

# volare straight 6102

wallmount lavatory faucet



### SPECS AT LARGE

Overall spout projection: 7 3/8"

CC spout projection: 7" Total faucet height: 2 3/8" Flow rate: 2 gpm

#### **FEATURES**

Solid brass construction Single volume and temperature lever control Aerated water flow Rough included Drain not included, see page 212 for options 1/2" NPT female connection

#### **FINISHES**

Standard polished chrome (pc) brushed nickel (bn)

Custom 15 custom finishes available

(ask your local Aquabrass authorized dealer for details)

#### WARRANTY

Residential: Limited lifetime warranty to original pur-

Commercial: Two years warranty

(Complete warranty available at www.aquabrass.com/war-

ranty)







Aquabrass cannot be held responsible for any technical or typographical errors or omissions contained within this document and reserves the