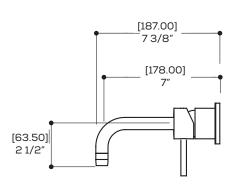

### SPECS AT LARGE

Overall spout projection: 7 3/8"

CC spout projection: 7" Total faucet height: 2 3/8" Flow rate: 2 gpm