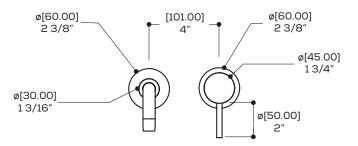

### SPECS AT LARGE

Overall spout projection: 7 3/8"

CC spout projection: 7" Total faucet height: 2 3/8" Flow rate: 2 gpm