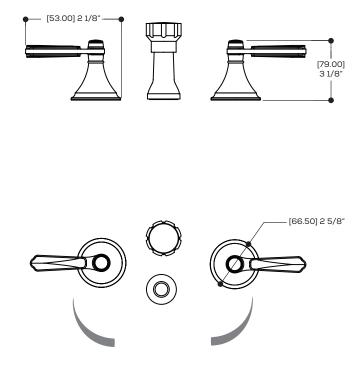

#### SPECS AT LARGE

Total faucet height: 4 11/16" Mounting hole: 1 3/8" Flow rate: full flow

#### **FEATURES**

Solid brass construction Incorporated vacuum breaker & vertical spray Mechanical drain included 1/2" connection