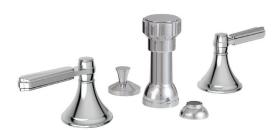

# Vittorio 83526

4 hole bidet set

#### **FEATURES**

Solid brass construction Incorporated vacuum breaker & vertical spray Mechanical drain included 1/2" connection