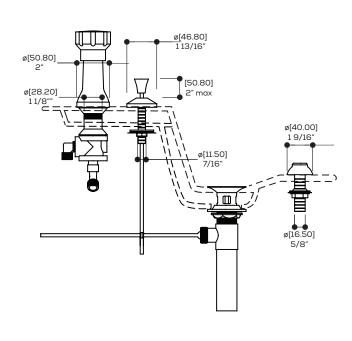

#### SPECS AT LARGE

Total faucet height: 4 11/16" Mounting hole: 1 3/8" Flow rate: full flow

#### **FEATURES**

Solid brass construction Incorporated vacuum breaker & vertical spray Mechanical drain included 1/2" connection