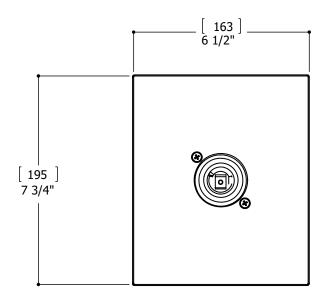

## FEATURES

Solid brass construction Thin contemporary style - 6 1/2" x 7 3/4" x 1/4" Decorative cylinder included Handle required Fits 1/2" pressure balance valve #40255