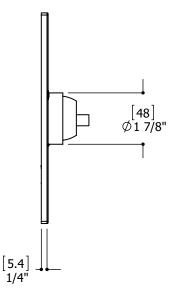

## FEATURES

Solid brass construction Thin contemporary style - 6 1/2" x 7 3/4" x 1/4" Decorative cylinder included Handle required Fits 1/2" pressure balance valve #40255