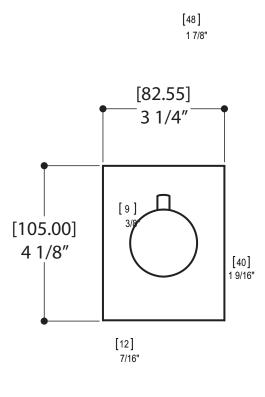

## SR0695

Trim set for 1/2" shut-off valve #1206

## **FEATURES**

Solid brass Handle included Valve #1206 not included