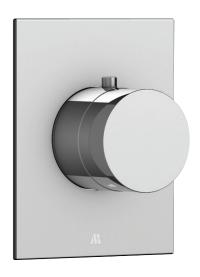

## SR0695

Trim set for 1/2" shut-off valve #1206

## **FEATURES**

Solid brass Handle included Valve #1206 not included

## **FINISHES**

Standard Polished chrome (pc) Brushed nickel (bn) Electro black (ebk) Brushed gold (bgd)

Custom finishes available