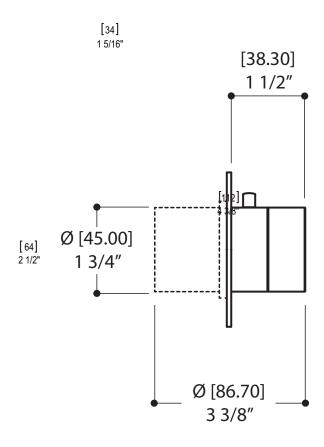

## SR0695

Trim set for 1/2" shut-off valve #1206

## **FEATURES**

Solid brass Handle included Valve #1206 not included