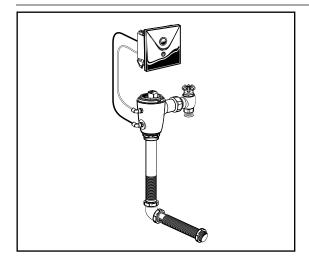

#### GENERAL DESCRIPTION:

Concealed, Sensor Operated Selectronic Toilet Flush Valve (Rear Access) for wall-hung bowls with 1-1/2" back spud.

#### **INCLUDES:**

- 1" I.P.S. angle stop with back-flow protection and hand wheel
- 1" Sweat solder adapter
- 1-1/2" Vacuum breaker with spud coupling and flange