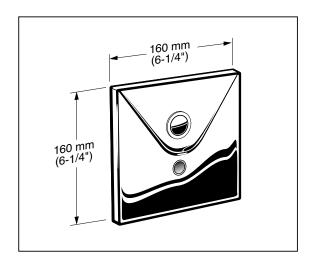

# **BASE MODEL: (Does Not include Power Supply)**

606B.212 Base Model, 1.1 gpf/4.2 Lpf REAR ACCESS Fully mechanical manual override Chrome-plated metal wall plate

- ☐ 606B.222 Base Model, 1.28 gpf/4.8 Lpf SAME AS ABOVE
- ☐ 606B.262 Base Model, 1.6 gpf/6.0 Lpf SAME AS ABOVE