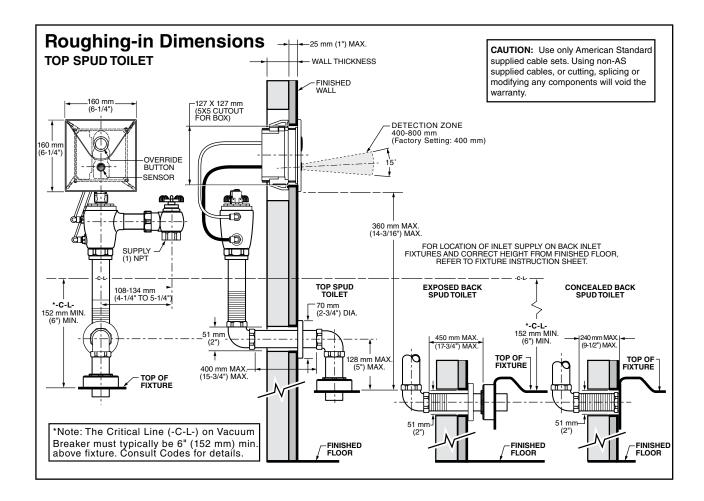

#### **INCLUDES:**

- 1" I.P.S. angle stop with back-flow protection and hand wheel
- 1" Sweat solder adapter
- 1-1/2" Vacuum breaker with spud coupling and flange

#### **OPERATING PRESSURE:**

25 psi (flowing) - 80 psi (static)

## FLOW REQUIREMENT:

25 gpm/94.6 L/min