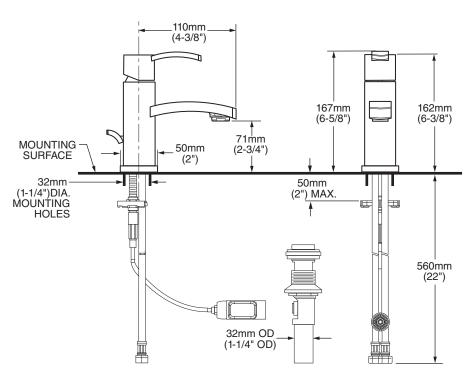

## **GENERAL DESCRIPTION:**

Brass body. Washerless 35mm ceramic disc valve cartridge with integral hot limit safety stop. Braided flexible supply hoses with 3/8" compression connectors. 20" (500mm) long flexible stainless steel drain cable is pre-assembled to faucet body. Metal Speed Connect® drain body with 1-1/4" (32mm) tail piece. 1.25gpm (1.5gpm US)/5.7L/min. maximum flow rate.

## **Exclusive Speed Connect Metal Drain:**

- Fewer parts. Installs in less time.
- No adjustments required seals the first time, every time.
- Flexible stainless steel cable installs effortlessly in tight spaces.