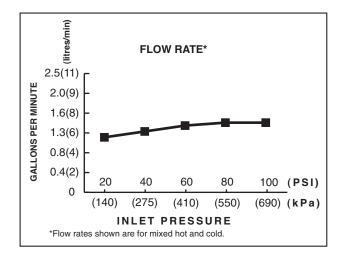

## **GENERAL DESCRIPTION:**

Brass body. Washerless 35mm ceramic disc valve cartridge with integral hot limit safety stop. Braided flexible supply hoses with 3/8" compression connectors. 20" (500mm) long flexible stainless steel drain cable is pre-assembled to faucet body. Metal Speed Connect® drain body with 1-1/4" (32mm) tail piece. 1.25gpm (1.5gpm US)/5.7L/min. maximum flow rate.