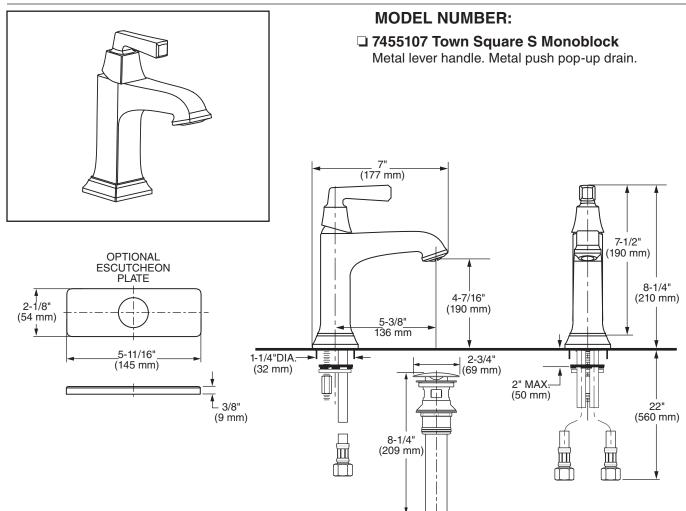

## TOWN SQUARE® S SINGLE CONTROL LAVATORY FAUCET

### SUGGESTED SPECIFICATION

Single control lavatory faucet shall feature a brass body and metal lever handle. Fitting shall be equipped with flexible supplies with 3/8" compression connectors. Shall also feature washerless ceramic disc valve cartridge with an integral hot limit safety stop. Shall also feature a metal drain body. Fitting shall be American StandardModel # 7455107.\_\_\_.

### **CODES AND STANDARDS**

These products meet or exceed the following codes and standards:

ANSI A117.1 ASME A112.18.1 CSA B125.1 NSF 61/Section 9 NSF 372

|                   |                                         |   | Finish Options     |                          |                    |                  |
|-------------------|-----------------------------------------|---|--------------------|--------------------------|--------------------|------------------|
| Draduat           |                                         |   | Polished<br>Chrome | PVD<br>Brushed<br>Nickel | Polished<br>Nickel | Legacy<br>Bronze |
| Product<br>Number | Description                             |   | 002                | 295                      | 013                | 278              |
| 7455107           | Town Square S Single Control Monoblock. | À |                    |                          |                    |                  |