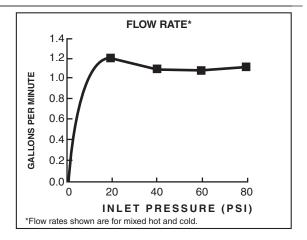

#### **GENERAL DESCRIPTION:**

- Cast brass spout
- Washerless 35mm ceramic disc valve cartridge with integral hot limit safety stop.
- Integrated 24" braided supply hoses with 3/8" compression connections
- Brass push pop-up drain
- 1.2 gpm/4.5 L/min maximum flow rate