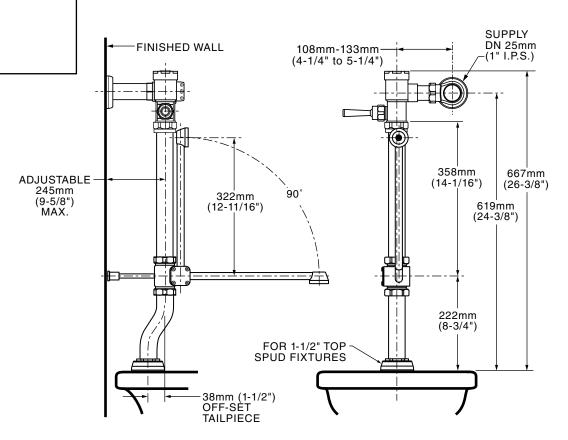

## ☐ 6047.861.002 Bedpan Washer Kit

For installation on 1-1/2" top spud flushometer bowl. Kit includes bedpan washer with offset down tube, 1.6 gpf piston-operated manual flush valve, 1" angle stop and 1" inlet piping kit with sweat solder adapter.

### ☐ 6047.821.002 Bedpan Washer Kit

For installation on 1-1/2" top spud flushometer bowl. Kit includes bedpan washer with offset down tube, 1.28 gpf piston-operated manual flush valve, 1" angle stop and 1" inlet piping kit with sweat solder adapter.

### **GENERAL DESCRIPTION:**

Bedpan diverter assembly kit for use on 1-1/2 top spud bowl. Rugged solid brass construction. Counter balanced pivot assembly. Includes manual flush valve, inlet piping, flush valve, wall support, spud coupling & flange.

### **PRODUCT FEATURES:**

- Available in 1.28 & 1.6 gpf. versions
- Includes self-cleaning piston-operated manual flush valve with integral wiper spring
- Solid brass construction
- Counter balanced pivot assembly keeps spray arm in last position
- Brass spray arm
- Includes EPDM vacuum breaker assembly for chemical resistance
- Includes 1-1/2" spud coupling and flange and wall support