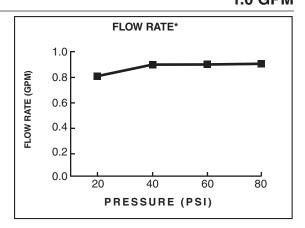

#### **PRODUCT FEATURES:**

- **Pressure Compensating Aerator:** Provides a constant water flow of 1.0 gpm throughout the pressure range.
- Vandal-Resistant Brass Construction and Aerator: Durable - Excellent in high use applications.
- Automatic Shut-off: Stops water and energy waste. Ideal for public restrooms where uncontrolled water usage is costly.
- Meets ADA Standard: Requires less than 5 lbs. of operating force to initiate flow per ANSI A117.1.
- Adjustable Flow Cycle
- Replaceable Valve Cartridge: Facilitates simple replacement.
- Hot/Cold Button Indicators
- Meets CALGreen
- **Lead Free:** Faucet contains ≤ 0.25% total lead content by weighted average.