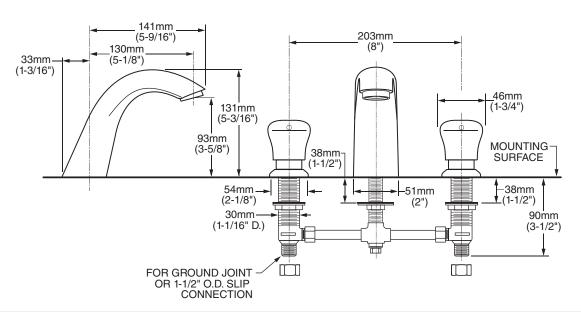

#### **MODEL NUMBER:**

1340.825 Widespread, 1.0 GPM pressure compensating vandal-resistant aerator