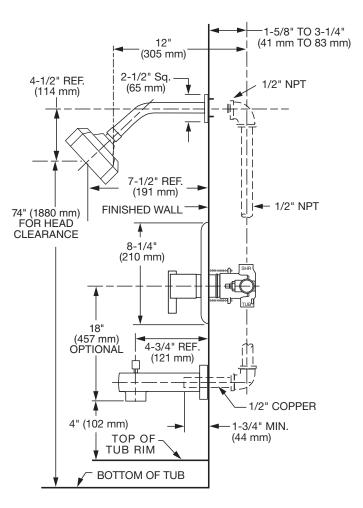

For use with R110 Series Pressure Balance Valves. See reverse side for available Rough Valves.

#### **SHOWERHEAD**

Water saving 2-function showerhead offers 20% water savings at maximum 2.0 gpm/7.6 L/min. flow rate.

#### WALL TUB SPOUT

Metal slip-on diverter spout.

#### WALL VALVE TRIM

Available with metal lever handle. Metal wall escutcheon.