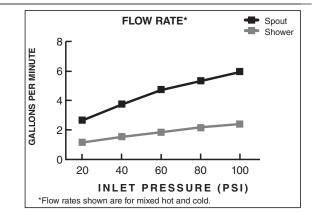

#### **SHOWERHEAD**

Water saving 2-function showerhead offers 20% water savings at maximum 2.0 gpm/7.6 L/min. flow rate.