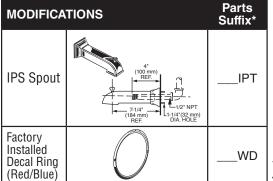

### **CODES AND STANDARDS**

These products meet or exceed the following codes and standards:

ANSI A117.1 / ASSE 1016 ASME A112.18.1 / CSA B125.1

\*To modify a product, add suffix after the 4th digit (ex. T064**ITP**502.002)