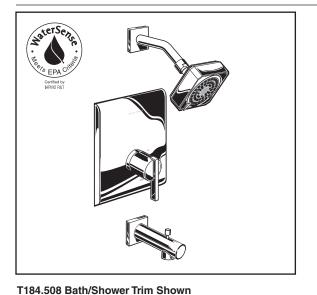

#### TRIM KITS:

- □ T184.508 Times Square BATH/SHOWER Trim Kit Lever handle. FloWise showerhead. LESS valve body.
- □ T184.507 Times Square SHOWER ONLY Trim Kit Lever handle. FloWise showerhead. LESS valve body.

#### **SHOWERHEAD**

Water saving 2-function showerhead offers 20% water savings at maximum 2.0 gpm/7.6 L/min. flow rate.

#### WALL TUB SPOUT

Metal slip-on diverter spout.

#### WALL VALVE TRIM

Available with metal lever handle. Metal wall escutcheon.