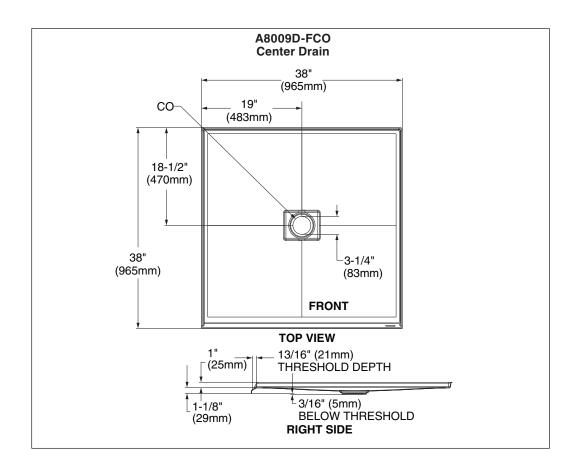

SEE REVERSE SIDE FOR ROUGHING-IN DIMENSIONS

#### **Nominal Dimensions:**

38" x 38" x 1-1/8" (965 x 965 x 26mm)