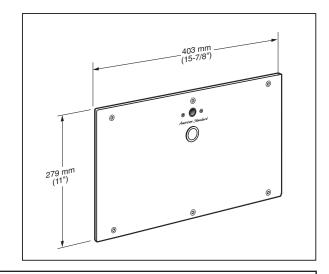

### **GENERAL DESCRIPTION:**

Concealed, Sensor Operated Selectronic® Toilet Flush Valve with Wall Box (Front Access) for wall-hung bowls with 1-1/2" back spud.

## SUGGESTED SPECIFICATION

Electronic, sensor activated toilet flush valve for wall-hung bowls (with 1-1/2" back spud) shall feature self-cleaning piston valve with integral wiper spring in refill orifice to prevent clogging. Shall feature a fully mechanical manual override that can flush the valve without power. Shall also feature a semi-red brass valve body and vandal-resistant stainless steel wall box that includes the sensor and manual override button. Includes angle stop with back-flow protection and hand wheel. Sweat solder adapter and vacuum breaker also included. Must be installed and maintained from the front. Flush Valve shall be American Standard Model # 606B\_3\_2.007.