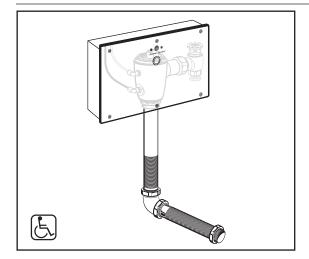

# SELECTRONIC® SENSOR OPERATED CONCEALED TOILET FLUSH VALVE

WITH WALL BOX FOR WALL-HUNG, BACK SPUD BOWLS

### **GENERAL DESCRIPTION:**

Concealed, Sensor Operated Selectronic® Toilet Flush Valve with Wall Box (Front Access) for wall-hung bowls with 1-1/2" back spud.

## SUGGESTED SPECIFICATION

Electronic, sensor activated toilet flush valve for wall-hung bowls (with 1-1/2" back spud) shall feature self-cleaning piston valve with integral wiper spring in refill orifice to prevent clogging. Shall feature a fully mechanical manual override that can flush the valve without power. Shall also feature a semi-red brass valve body and vandal-resistant stainless steel wall box that includes the sensor and manual override button. Includes angle stop with back-flow protection and hand wheel. Sweat solder adapter and vacuum breaker also included. Must be installed and maintained from the front. Flush Valve shall be American Standard Model # 606B\_3\_2.007.