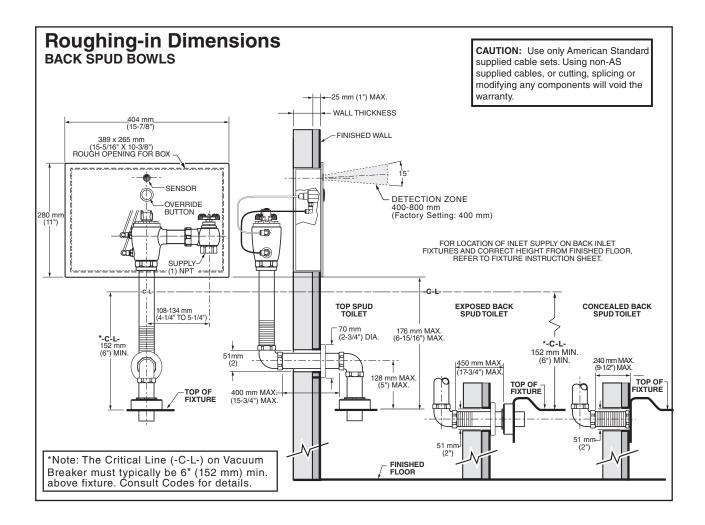

### **GENERAL DESCRIPTION:**

Concealed, Sensor Operated Selectronic® Toilet Flush Valve with Wall Box (Front Access) for wall-hung bowls with 1-1/2" back spud.

#### **INCLUDES:**

- 1" I.P.S. angle stop with back-flow protection and hand wheel
- 1" Sweat solder adapter
- 1-1/2" Vacuum breaker with spud coupling and flange

## SUGGESTED SPECIFICATION

Electronic, sensor activated toilet flush valve for wall-hung bowls (with 1-1/2" back spud) shall feature self-cleaning piston valve with integral wiper spring in refill orifice to prevent clogging. Shall feature a fully mechanical manual override that can flush the valve without power. Shall also feature a semi-red brass valve body and vandal-resistant stainless steel wall box that includes the sensor and manual override button. Includes angle stop with back-flow protection and hand wheel. Sweat solder adapter and vacuum breaker also included. Must be installed and maintained from the front. Flush Valve shall be American Standard Model # 606B\_3\_2.007.