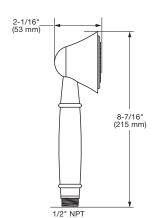

#### **HAND SHOWER**

**Lightweight, Ergonomic Design:** For a sure grip even with wet, soapy hands.

# **GENERAL DESCRIPTION:**

Complete shower system kit includes: a wall supply with 1/2" NPT female inlet, 1/2" NPSM male outlet; a 60" (1500 mm) shower hose; a water saving hand shower; and a 30" all metal slide bar. Pressure compensating flow control device. Slide bar features an adjustable shower holder which can be set at any height or position along the bar and angle up to 45°. Kit includes double check valves to prevent cross flow of hot and cold water.