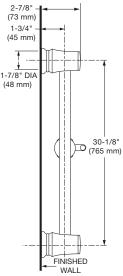

### **SLIDE BAR**

**Simple Height Adjustment:** Allows positioning of the personal shower anywhere along the bar.

# **GENERAL DESCRIPTION:**

Complete shower system kit includes: a wall supply with 1/2" NPT female inlet, 1/2" NPSM male outlet; a 60" (1500 mm) shower hose; a water saving hand shower; and a 30" all metal slide bar. Pressure compensating flow control device. Slide bar features an adjustable shower holder which can be set at any height or position along the bar and angle up to 45°. Kit includes double check valves to prevent cross flow of hot and cold water.