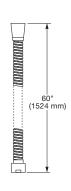

# **GENERAL DESCRIPTION:**

Complete shower system kit includes: a wall supply with 1/2" NPT female inlet, 1/2" NPSM male outlet; a 60" (1500 mm) shower hose; a water saving hand shower; and a 30" all metal slide bar. Pressure compensating flow control device. Slide bar features an adjustable shower holder which can be set at any height or position along the bar and angle up to 45°. Kit includes double check valves to prevent cross flow of hot and cold water.