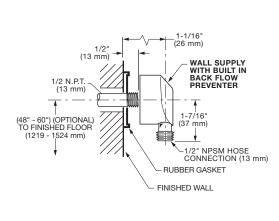

# **GENERAL DESCRIPTION:**

Complete shower system kit includes: a wall supply with 1/2" NPT female inlet, 1/2" NPSM male outlet; a 60" (1500 mm) shower hose; a water saving hand shower; and a 30" all metal slide bar. Pressure compensating flow control device. Slide bar features an adjustable shower holder which can be set at any height or position along the bar and angle up to 45°. Kit includes double check valves to prevent cross flow of hot and cold water.

# SUGGESTED SPECIFICATION

Shower system shall feature a wall supply with 1/2" NPT female inlets, 1/2" NPSM male outlet, 60" hose, hand shower and a 30" all metal slide bar. Hand Shower shall be WaterSense certified in water usage. Hand Shower shall have a pressure compensating control device. Kit shall include double check valves to prevent cross flow of hot and cold water. Fitting shall be American Standard Model # 1662607.