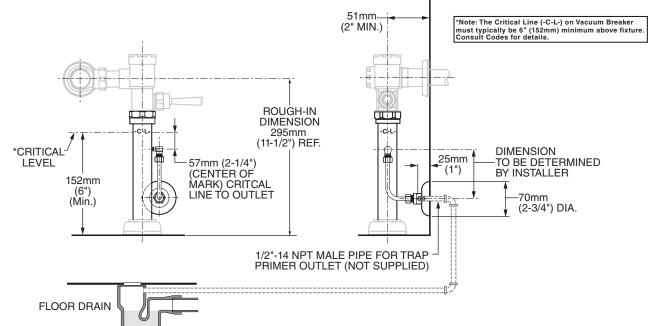

## **MODEL NUMBER:**

☐ 6065.830.002 Trap Primer

For exposed, top spud toilet flush valves.

FINISHED WALL-

## **GENERAL DESCRIPTION:**

Durable brass construction. Trap primer diverts a small amount of water from each flush to the floor drain to maintain a constant water seal, preventing sewer gases from escaping into the air. Water Deflector controls the amount of water diverted to the drain. This trap primer will deliver excellent flushing performance at 1.28 gpf (4.90 Lpf) when used with an American Standard 1.28 gpf flushometer valve & bowl. Piping from trap primer to floor drain by other.

## **PRODUCT FEATURES:**

- Durable brass construction.
- Diverter controls the amount of water diverted to the floor drain.
- Excellent flushing performance at 1.28 gpf when installed with an American Standard flushometer valve & bowl.
- Includes vacuum breaker, down tube, diverter, 3/8" elbow coupling and flexible tube from trap primer to wall.
- Includes wall flange and coupling kit to connect tubing to 1/2" NPT pipe.