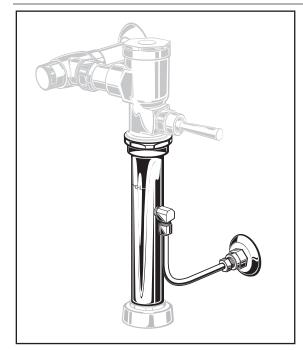

## **MODEL NUMBER:**

☐ 6065.830.002 Trap Primer

For exposed, top spud toilet flush valves.

FINISHED WALL-

## **GENERAL DESCRIPTION:**

Durable brass construction. Trap primer diverts a small amount of water from each flush to the floor drain to maintain a constant water seal, preventing sewer gases from escaping into the air. Water Deflector controls the amount of water diverted to the drain. This trap primer will deliver excellent flushing performance at 1.28 gpf (4.90 Lpf) when used with an American Standard 1.28 gpf flushometer valve & bowl. Piping from trap primer to floor drain by other.

## **PRODUCT FEATURES:**

- Durable brass construction.
- Diverter controls the amount of water diverted to the floor drain.
- Excellent flushing performance at 1.28 gpf when installed with an American Standard flushometer valve & bowl.
- Includes vacuum breaker, down tube, diverter, 3/8" elbow coupling and flexible tube from trap primer to wall.
- Includes wall flange and coupling kit to connect tubing to 1/2" NPT pipe.