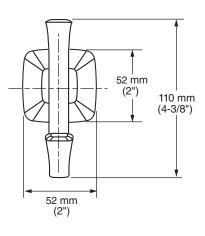

American Standard

## TOWNSEND® BATH ACCESSORIES ROBE HOOK



# MODEL NUMBER: 7353.210 - ROBE HOOK

#### **Available Finishes**

| 002 | Polished Chrome     |
|-----|---------------------|
| 013 | PVD Polished Nickel |
| 278 | Legacy Bronze       |
| 295 | PVD Satin Nickel    |





### **PRODUCT FEATURES:**

Materials of Construction: Metal construction for durability & long life.

Concealed Mounting: No exposed set screws.

Easy to Install

#### SUGGESTED SPECIFICATION

Robe Hook shall feature metal construction. Shall feature concealed mounting with no exposed set screws. Robe Hook shall be American Standard Model # 7353.210.\_\_\_\_.