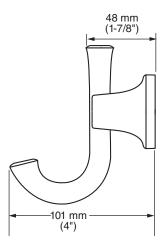

American Standard

## TOWNSEND® BATH ACCESSORIES ROBE HOOK



# MODEL NUMBER: 7353.210 - ROBE HOOK

#### **Available Finishes**

| 002 | Polished Chrome     |
|-----|---------------------|
| 013 | PVD Polished Nickel |
| 278 | Legacy Bronze       |
| 295 | PVD Satin Nickel    |





### **PRODUCT FEATURES:**

Materials of Construction: Metal construction for durability & long life.

Concealed Mounting: No exposed set screws.

Easy to Install

#### SUGGESTED SPECIFICATION

Robe Hook shall feature metal construction. Shall feature concealed mounting with no exposed set screws. Robe Hook shall be American Standard Model # 7353.210.\_\_\_\_.