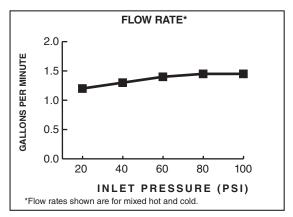

Includes 36" integrated nylon supply hoses with 3/8" compression connections. Durable braided nylon spray hose is complete with two integral check valves. Maximum flow rate is 1.5 gpm / 5.7 L/ min. Metal mounting shank with brass fixation ring. Fitting can be mounted with or without escutcheon plate (sold separately).

## **CODES AND STANDARDS**

These products meet or exceed the following codes and standards:

ANSI A117.1 ASME A112.18.1 CSA B125.1 NSF 61/Section 9 NSF 372

1.5 gpm/5.7 L/min. FLOW RATE

|                   |                                                              | Finish Options     |                           |
|-------------------|--------------------------------------------------------------|--------------------|---------------------------|
|                   |                                                              | Polished<br>Chrome | PVD<br>Stainless<br>Steel |
| Product<br>Number | Description                                                  | 002                | 075                       |
| 4931.360          | Beale Pull-Down Kitchen Faucet with MeasureFill™ technology. |                    |                           |