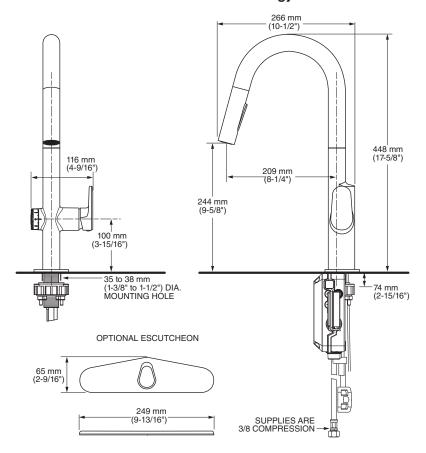

Includes 36" integrated nylon supply hoses with 3/8" compression connections. Durable braided nylon spray hose is complete with two integral check valves. Maximum flow rate is 1.5 gpm / 5.7 L/ min. Metal mounting shank with brass fixation ring. Fitting can be mounted with or without escutcheon plate (sold separately).

#### SUGGESTED SPECIFICATION:

Single control kitchen pull-down faucet shall feature a dial ring with MeasureFill<sup>TM</sup> technology, a high arc brass swivel spout with pull-down two-function spray, and metal lever handle. Shall also feature 35 mm washerless ceramic disc valve cartridge and flexible nylon supply hoses. Faucet shall be American Standard Model # 4931.360.\_\_\_.