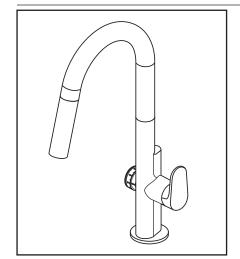

#### **GENERAL DESCRIPTION:**

Single control kitchen faucet featuring MeasureFill technology for a precise set volume of water - on demand as well as touch functionality to turn the water flow ON and OFF. Ships with 4x AA alkaline batteries with optional AC adapter available for separate purchase. Features brass swivel spout and two function spray head. 35 mm ceramic disc valve cartridge, metal body and ADA metal lever handle

**Manual Faucet Operation:** Lever handle allows for manual faucet operation.

**Re-Trax**<sup>™</sup> **spray head retraction system:** Spray hose technology system to ensure smooth pull-out, operation, and retraction of spray head.