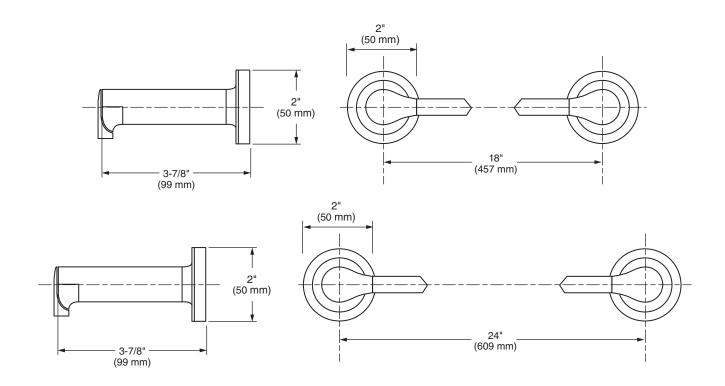

## **MODEL NUMBER:**

- ☐ 7105.018 18" Towel Bar
- ☐ 7105.024 24" Towel Bar

## **PRODUCT FEATURES:**

Materials of Construction: Metal construction for

durability & long life. Brass rod.

Concealed Mounting: No exposed set screws.

Easy to Install

## SUGGESTED SPECIFICATION

18" and 24" Towel Bar shall feature metal construction. Rod shall be brass. Shall feature concealed mounting with no exposed set screws. Towel Bar shall be American Standard Model # 7105.\_\_\_.