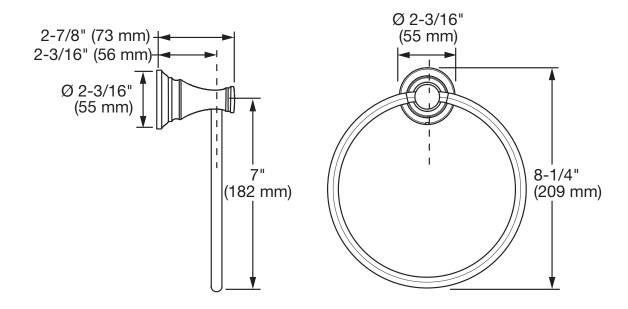

## MODEL NUMBER:

☐ 7052190 - Towel Ring

## **Available Finishes**

| 002 | Polished Chrome |
|-----|-----------------|
| 295 | Brushed Nickel  |
| 013 | Polished Nickel |
| 278 | Legacy Bronze   |



## **PRODUCT FEATURES:**

**Materials of Construction:** Metal construction for durability & long life. Bushing on towel ring to prevent scratching and squeaking

Concealed Mounting: No exposed set screws.

Easy to Install

## SUGGESTED SPECIFICATION

Towel Ring shall feature metal construction. Shall feature concealed mounting with no exposed set screws. Towel Ring shall be American Standard Model # 7052190.\_\_\_\_.