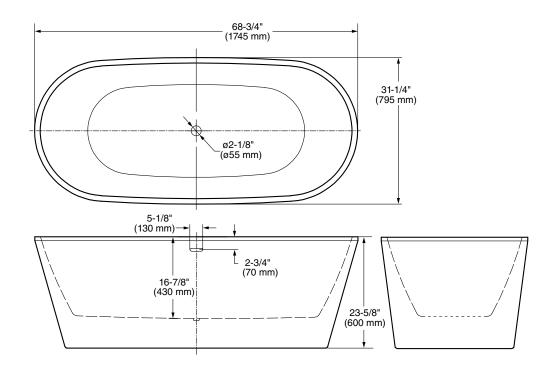

68-3/4" x 31-1/4" x 23-5/8" (1746 x 794 x 600mm)

**Compliance Certifications -**Meets or Exceeds the Following Specifications:

- IAPMO Z124-2011
- CSA B45.5-11
- cUPC

SEE REVERSE SIDE FOR ROUGHING-IN DIMENSIONS AND PRODUCT SPECIFICATIONS

## Drain adapter rough-in suggest

- ☐ OS&B ABS Island Tub Drain Rough-In #ITD35
- ☐ PVC Island Tub Drain Rough-In #ITD5135
- ☐ Cast Iron Island Tub Drain Rough-In #ID357

| GENERAL SPECIFICATIONS FOR<br>2765 FREE STANDING BATH                                                     |                                                                                                                      |
|-----------------------------------------------------------------------------------------------------------|----------------------------------------------------------------------------------------------------------------------|
| INSTALLED SIZE                                                                                            | 68-3/4 x 31-1/4 x 23-5/8 in.<br>(1746 x 794 x 600mm)                                                                 |
| WEIGHT WEIGHT WATER BAL. TO OVERFLOW BATHING WELL AT SUMP 46 BATHING WELL AT RIM WATER DEPTH TO OVERFLOW. | 97 Lbs. (44 Kg.) 594 Lbs. (270 Kg.) 71 Gal. (269 L) 7-1/8 x 20-1/8 ln. (1172 x 511mm) 66 x 28-1/2 ln. (1677 x 724mm) |
| FLOOR LOADING(PROJECTED AREA)                                                                             |                                                                                                                      |