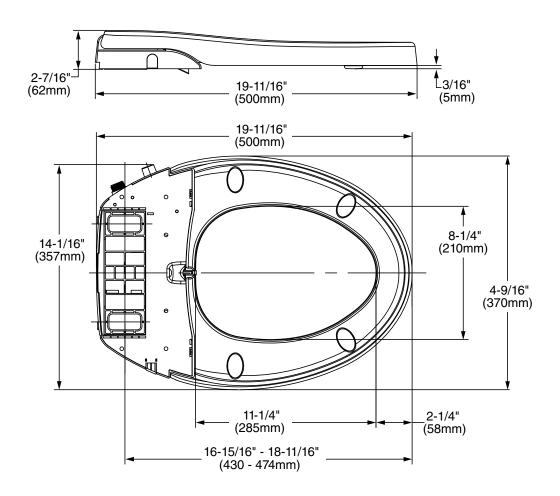

## AquaWash® Manual SpaLet™ Seat with Telescoping Lid

**□ 5900A.05GT** Elongated Manual SpaLet<sup>™</sup> seat

AquaWash SpaLet seat features a modern design with a slim 2-3/8" (60mm) telescoping seat that accompanies any décor. This seat features a water pressured bidet seat with adjustable spray patterns and detachable nozzles; no electrical power required. This seat also features a one button push lift-off for easier cleaning; slow close hinges to prevent slamming of the seat and top mount installation for easier install. Fits most conventional toilets.

## **AVAILABLE SPARE PARTS**

- 760241-200.0070A Mounting Kit
- 760240-200.0070A Bidet Shield

To Be Specified

☐ Color: ☐ White

SHOWN: CONVENIENT SLOW-CLOSE FEATURE

SEE REVERSE FOR ROUGHING-IN DIMENSIONS AND PRODUCT SPECIFICATIONS