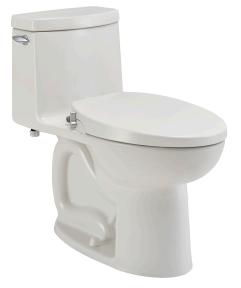

## AquaWash® Manual SpaLet™ Seat with Telescoping Lid

**□ 5900A.05GT** Elongated Manual SpaLet<sup>™</sup> seat

AquaWash SpaLet seat features a modern design with a slim 2-3/8" (60mm) telescoping seat that accompanies any décor. This seat features a water pressured bidet seat with adjustable spray patterns and detachable nozzles; no electrical power required. This seat also features a one button push lift-off for easier cleaning; slow close hinges to prevent slamming of the seat and top mount installation for easier install. Fits most conventional toilets.

- Non-electric bidet feature with adjustable spray volume.
- Dual, self cleansing nozzles for independent front and back cleansing.
- Removable nozzle tips for additional cleaning.
- Slow-close seat and lid for users convenience.
- One-push Removable Seat for easier cleaning of the seat and bowl.
- Seamless telescoping lid design to conceal the seat ring.
- Includes mounting hardware and seat water supply.