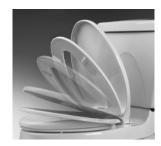

- Non-electric bidet feature with adjustable spray volume.
- Dual, self cleansing nozzles for independent front and back cleansing.
- Removable nozzle tips for additional cleaning.
- Slow-close seat and lid for users convenience.
- One-push Removable Seat for easier cleaning of the seat and bowl.
- Seamless telescoping lid design to conceal the seat ring.
- Includes mounting hardware and seat water supply.

## **AVAILABLE SPARE PARTS**

- 760241-200.0070A Mounting Kit
- 760240-200.0070A Bidet Shield

To Be Specified

☐ Color: ☐ White

SHOWN: CONVENIENT SLOW-CLOSE FEATURE

SEE REVERSE FOR ROUGHING-IN DIMENSIONS AND PRODUCT SPECIFICATIONS