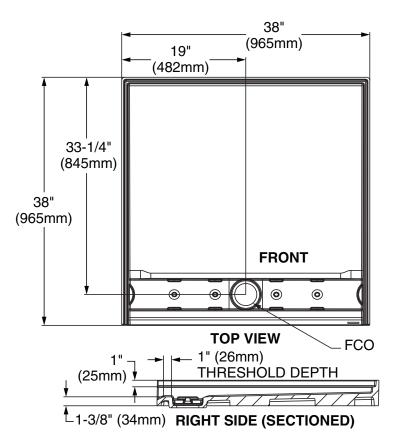

### **Nominal Dimensions:**

38" x 38" x 1-3/8" (965 x 965 x 34mm)

#### SEE REVERSE SIDE FOR ROUGHING-IN DIMENSIONS

© 2019 AS America Inc.

### 3838AMFCOL Barrier Free Front Center Drain with Trench Cover

| GENERAL SPECIFICATIONS FOR 3838AM SHOWER BASE |                                     |
|-----------------------------------------------|-------------------------------------|
| INSTALLED SIZE                                | 965mm x 965mm                       |
|                                               | (38 x 38 ln.)                       |
| WEIGHT                                        | 39.7 Kg. (87 Lbs.)                  |
| SHOWER WELL AT SUMP                           | 901mm x 902mm (35-1/2 x 35-1/2 ln.) |
| SHOWER WELL AT RIM                            | 924mm x 914mm (36-3/8 x 36 ln.)     |
| FLOOR LOADING<br>(PROJECTED AREA)             | 43 Kgs/Sq. m. (9 Lbs./Sq. Ft.)      |