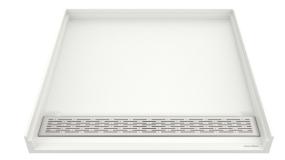

## TOWNSEND® 38" x 38" (36" x 36" Clear) ADA SOLID SURFACE SHOWER BASE

**3838AMFCOL** Barrier Free Front Center Drain with Trench Cover

## **Product Features:**

- Durable 100% solid, non-porous material
- Smooth matte surface
- Integral 3-sided 1" tiling / water retention flange for easy installation
- Repairable and renewable surface
- Does not support bacteria and fungi growth
- Self-extinguishing
- UV resistant
- Resistant to stains and impact
- · Easy maintenance and cleaning
- ADA Compliant when installed according to ADA guidelines
- Drain not included

#### Shower Base Includes:

 Removable Brushed Stainless Steel trench drain cover