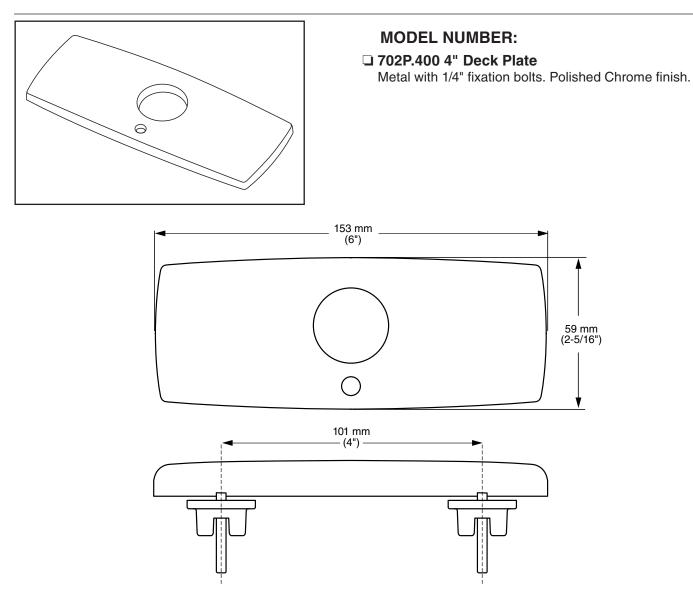

## **GENERAL DESCRIPTION:**

Metal deck plate for use with single post Paradigm<sup>™</sup> Selectronic faucets. Fixation screw prevents the faucet spout from rotating. 1/4" fixation bolts with quick spin nuts secure the plate to the deck.

## **PRODUCT FEATURES:**

- For use with Paradigm<sup>™</sup> Selectronic faucets
- Metal construction
- Fixation screw prevents the faucet spout from rotating
- 1/4" fixation bolts with quick spin nuts secure the plate to the deck
- 4" Deck Plate Dimensions:
- 6" x 2-3/8" x 1/4" (153 x 59 x 7 mm)