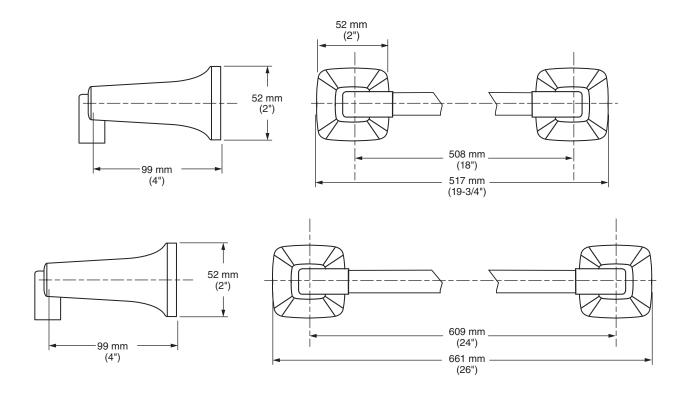

## **MODEL NUMBER:**

- ☐ 7353.018 18" Towel Bar
- ☐ 7353.024 24" Towel Bar

## PRODUCT FEATURES:

Materials of Construction: Metal construction for

durability & long life. Brass rod.

Concealed Mounting: No exposed set screws.

Easy to Install