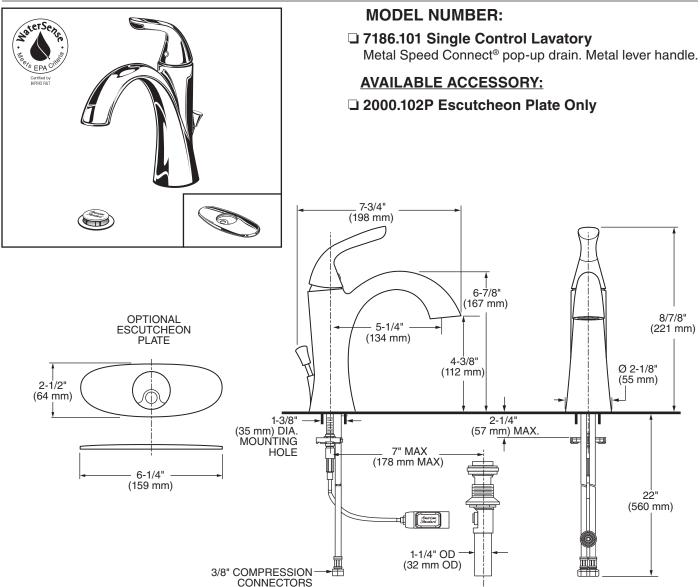

#### **GENERAL DESCRIPTION:**

Brass body. Washerless 35 mm ceramic disc valve cartridge with integral hot limit safety stop. Braided flexible supply hoses with 3/8" compression connectors. 20" (500 mm) long flexible stainless steel drain cable is pre-assembled to faucet body. Metal Speed Connect<sup>®</sup> drain body with 1-1/4" (32 mm) tail piece. 1.2 gpm/4.5 L/min. maximum flow rate. Fitting can be mounted on 4" centers using optional escutcheon (2064.101P) or single hole mounting method.

#### SUGGESTED SPECIFICATION

Single control lavatory faucet shall feature a brass swivel spout and metal lever handle. Shall also feature washerless ceramic disc valve cartridge. Shall also feature a metal drain body with stainless steel cable actuation. Fitting shall be American Standard Model # 7186.101.\_\_\_.

#### **CODES AND STANDARDS**

These products meet or exceed the following codes and standards:

ANSI A117.1 ASME A112.18.1 NSF 61/Section 9 and Annex G **CSA B125.1** 

|                   |                                                                                                       | Finish Options     |                      |                     |
|-------------------|-------------------------------------------------------------------------------------------------------|--------------------|----------------------|---------------------|
| Due due t         |                                                                                                       | Polished<br>Chrome | Oil Rubbed<br>Bronze | PVD<br>Satin Nickel |
| Product<br>Number | Description                                                                                           | 002                | 224                  | 295                 |
| 7186101           | Fluent <sup>™</sup> single control lavatory faucet.<br>Metal Speed Connect <sup>®</sup> pop-up drain. |                    |                      |                     |
| 2000.102P         | Optional Escutcheon Plate Only (For mounting on 4" menters)                                           |                    |                      |                     |