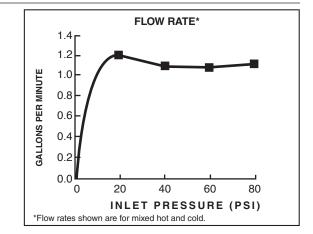

#### **GENERAL DESCRIPTION:**

Brass body. Washerless 35 mm ceramic disc valve cartridge with integral hot limit safety stop. Braided flexible supply hoses with 3/8" compression connectors. 20" (500 mm) long flexible stainless steel drain cable is pre-assembled to faucet body. Metal Speed Connect<sup>®</sup> drain body with 1-1/4" (32 mm) tail piece. 1.2 gpm/4.5 L/min. maximum flow rate. Fitting can be mounted on 4" centers using optional escutcheon (2064.101P) or single hole mounting method.