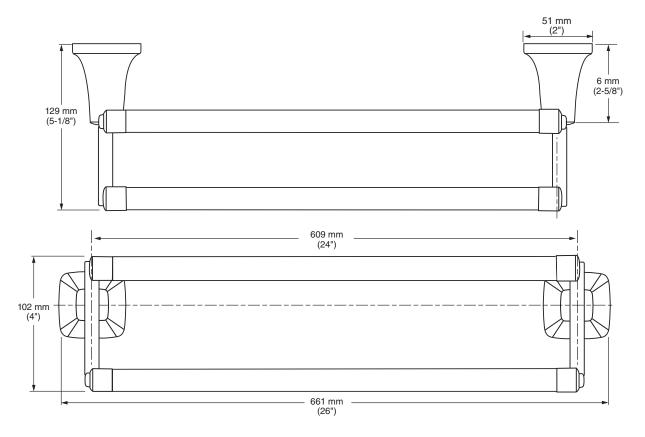

## SUGGESTED SPECIFICATION

24" Double Towel Bar shall feature metal construction. Rods shall be brass. Shall feature concealed mounting with no exposed set screws. Double Towel Bar shall be American Standard Model # 7353.224.\_\_\_.