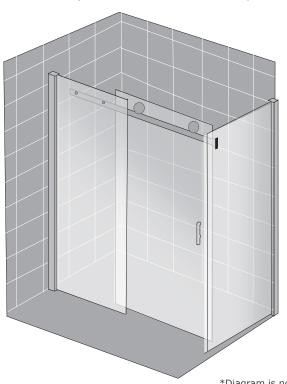

## **Double Threshold Shower Door**

\*1 year limited manufacturer's warranty included

\*Diagram is not to scale

## **DESIGN FEATURES**

- Single rolling door & two fixed panels
- Height:
  - 78 3/4"
- Glass:
  - 12mm clear tempered glass side panels
  - 12mm clear tempered glass door
- Finish
  - Chrome
  - Brushed Nickel