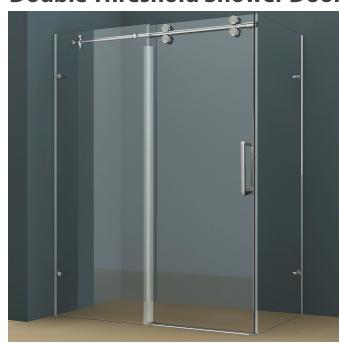

## **Double Threshold Shower Door**

\*1 year limited manufacturer's warranty included

\*Diagram is not to scale

## **DESIGN FEATURES**

- Single rolling door & two fixed panels
- Height:
  - 78 3/4"
- Glass:
  - 12mm clear tempered glass side panels
  - 12mm clear tempered glass door
- Finish
  - Chrome
  - Brushed Nickel