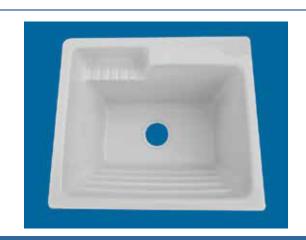

## Item # 11031 EUROPA ACRYLIC DROP-IN LAUNDRY SINK 2334" x 201/8" x 12"

## **DESIGN FEATURES**

- High-gloss cast acrylic reinforced with a fibreglass backing providing strength, vibration reduction and sound deadening.
- Non-porous finish creates a surface resistant to stains and mildew.
- · Easy to clean with non-abrasive cleaners.
- Designed for drop-in applications requiring no mounting hardware.
- · Integral faucet deck that includes a cast soap dish.
- · Bowl front contains an integral cast washboard.

## PRODUCT SPECIFICATIONS

- · Available in white.
- · Single bowl with round corners.
- · Faucet holes available:
  - Item # 11031 No Holes
  - · Item # 11031-01 1 Hole
  - · Item # 11031-04 3 Holes 4" Centerset
  - · Item # 11031-08 3 Holes 8" Widespread
- 31/2" drain opening.
- · Net sink weight: 10 lbs.
- Minimum cabinet size required: 27"
- · Faucets and stainers not included.
- 1 year limited manufacturer's warranty included.