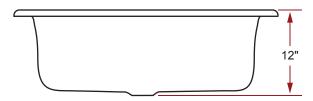

## Item # 11031 EUROPA ACRYLIC DROP-IN LAUNDRY SINK 2334" x 201/8" x 12"

## SINK DIMENSIONS

- · Diagrams not to scale.
- All measurements ±1/4".

This sink complies with CSA Standards

In keeping with our policy of continuing product improvement, Acri-Tec Industries Corp. reserves the right to change product specifications without notice.