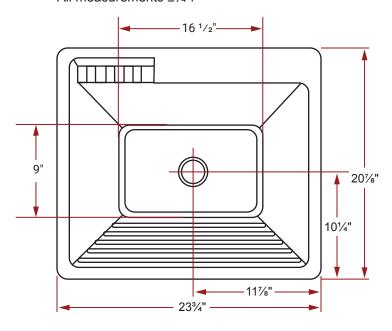

## Item # 11031 EUROPA ACRYLIC DROP-IN LAUNDRY SINK 2334" x 201/8" x 12"

## SINK DIMENSIONS

- · Diagrams not to scale.
- All measurements ±1/4".

This sink complies with CSA Standards

In keeping with our policy of continuing product improvement, Acri-Tec Industries Corp. reserves the right to change product specifications without notice.