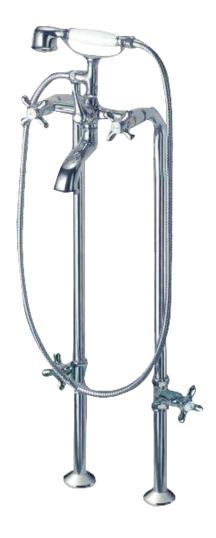

## Monarch W/ Stop

Dual Handle Free-Standing Faucet.

Includes a wall mounted handspray with manual diverter system.

Cross Handles or Lever Handles available.

Part# (CP, Cross w stops): 81031 (CP, Cross no stops): 81011 (BN, Cross w stops): 81072 (BN, Cross no stops): 81052 (CP, Lever w/ Stops): 81041 (CP, Lever no stops): 81082 (BN, Lever no stops): 81062

## **Features**

- Ceramic 1/4 turn cartridges
- Solid brass construction
- Curved supply lines arc over the bath
- Available with or without supply line stops

<sup>\*</sup> Picture represents wall mount application. Free-standing version not exactly as pictured. Handles & handshower are chrome or brushed nickel matched finish.