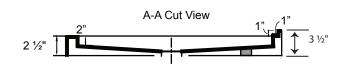

### SHOWER BASE DIMENSIONS

3 3/8

А

37 1/2<sup>\*</sup> 42" -

### \*Diagram is not to scale

3"

21"

This shower base complies with CSA Standards

In keeping with our policy of continuing product improvement, Acri-Tec Industries Corp., reserves the right to change product specifications without notice.