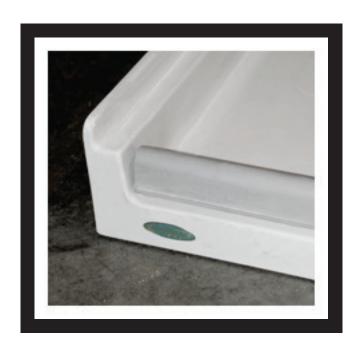

## **Collapsible Shower Threshold**

5' Length - Grey

## 05010

Collapsible
Threshold for
Barrier Free
Shower Bases &
Shower Stalls.

Excellent shower water stopper for keeping the bathroom floor dry and safe in a curbless shower stall. This material easily collapses when a wheelchair rolls over it.

All sizes are 1 ½" high and 1¼" wide and come in 5 foot lengths. Only available in grey. Excellent when used in conjunction with weighted shower curtains.