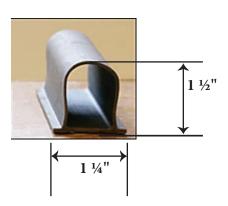

All sizes are 1 ½" high and 1¼" wide and come in 5 foot lengths. Only available in grey. Excellent when used in conjunction with weighted shower curtains.