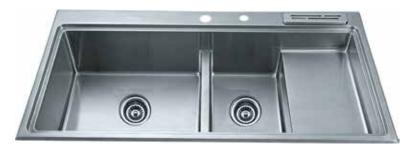

### Item # 25160 STAINLESS STEEL DROP-IN KITCHEN SINK

### **DESIGN FEATURES**

- Resilient and easy-to-clean Brushed Satin finish.
- Double bowls with small radius (R10mm) corners and a raised inner bowl shelf.
- · Raised rim profile to guard against counter spills.
- Accessories included: soap dispenser, chopping board, colander and knife set.
- Installation clamps provided for quick & easy installation.
- Large polymer sound deadening pads minimize sounds and vibrations.
- 3<sup>1</sup>/<sub>2</sub>" drain opening.