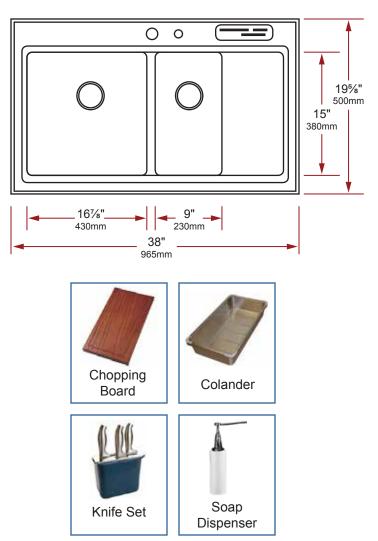

## **38" x 19<sup>5</sup>/<sub>8</sub>" x 10<sup>1</sup>/4"** (965\*500\*260mm)

### **DESIGN FEATURES**

- Resilient and easy-to-clean Brushed Satin finish.
- Double bowls with small radius (R10mm) corners and a raised inner bowl shelf.
- · Raised rim profile to guard against counter spills.
- Accessories included: soap dispenser, chopping board, colander and knife set.
- Installation clamps provided for quick & easy installation.
- Large polymer sound deadening pads minimize sounds and vibrations.
- 3<sup>1</sup>/<sub>2</sub>" drain opening.

### **PRODUCT SPECIFICATIONS**

- Model: n/a
- Fabricated from type 304, 18 gauge stainless steel.
- Constructed from 18/8 chrome/nickel content stainless steel for durability and superior longevity.
- Net sink weight: 15 lbs.
- Minimum cabinet size required: 42"
- · Integral faucet hole.
- Included with sink:
  - 3<sup>1</sup>/<sub>2</sub>" stainless steel strainer(s)
  - Accessories
  - Installation clamps
  - Cut-out template
- 1 year limited manufacturer's warranty included.

#### SINK DIMENSIONS

- Diagrams not to scale.
- All measurements ±¼".

In keeping with our policy of continuing product improvement, Acri-Tec Industries Corp. reserves the right to change product specifications without notice.