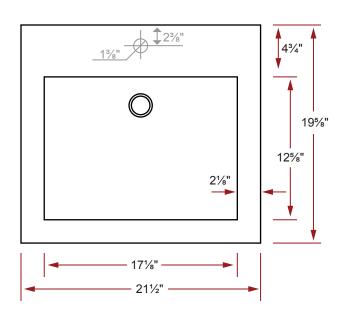

# COMPOSITE (PURE) COUNTERTOP BATHROOM BASIN

21½" x 19½" x 3½"

Actual product may not be exactly as pictured.

### SINK DIMENSIONS

- · Diagrams not to scale.
- All measurements ±1/4".

This sink complies with CSA Standards

In keeping with our policy of continuing product improvement, Acri-Tec Industries Corp. reserves the right to change product specifications without notice.