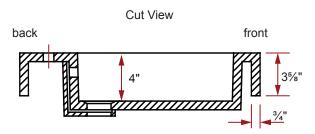

### SINK DIMENSIONS

- · Diagrams not to scale.
- All measurements ±1/4".

This sink complies with CSA Standards

In keeping with our policy of continuing product improvement, Acri-Tec Industries Corp. reserves the right to change product specifications without notice.