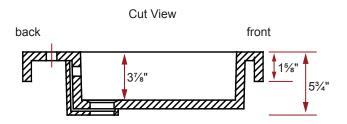

# COMPOSITE (PURE) COUNTERTOP LOW PROFILE BATHROOM BASIN

 $30\frac{1}{2}$ " x  $22\frac{1}{8}$ " x  $1\frac{5}{8}$ "

#### SINK DIMENSIONS

- · Diagrams not to scale.
- All measurements ±1/4".

This sink complies with CSA Standards

In keeping with our policy of continuing product improvement, Acri-Tec Industries Corp. reserves the right to change product specifications without notice.