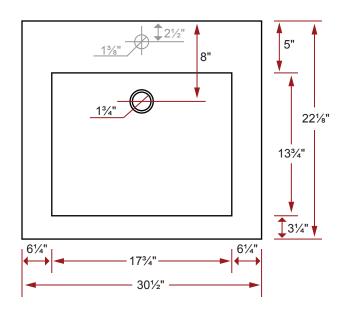

# COMPOSITE (PURE) COUNTERTOP LOW PROFILE BATHROOM BASIN

 $30\frac{1}{2}$ " x  $22\frac{1}{8}$ " x  $1\frac{5}{8}$ "

#### SINK DIMENSIONS

- · Diagrams not to scale.
- All measurements ±1/4".

This sink complies with CSA Standards

In keeping with our policy of continuing product improvement, Acri-Tec Industries Corp. reserves the right to change product specifications without notice.