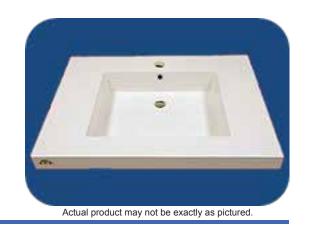

# COMPOSITE (PURE) COUNTERTOP LOW PROFILE BATHROOM BASIN

 $30\frac{1}{2}$ " x  $22\frac{1}{8}$ " x  $1\frac{5}{8}$ "

#### **DESIGN FEATURES**

- Seamless solid surface composite construction formulated from a blend of natural and synthetic materials.
- Non-porous surface is anti-bacterial and easy to clean as well as impact, scratch and stain resistant.
- · Designed for above counter installation.
- Flat bottom, single centered rectangular bowl.
- Available with a finished or non-finished back.
- · Generous rear faucet deck.