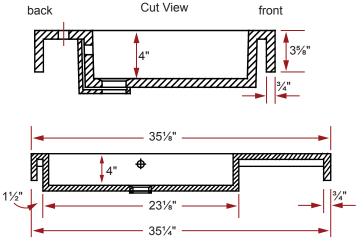

#### SINK DIMENSIONS

- · Diagrams not to scale.
- All measurements ±½".

In keeping with our policy of continuing product improvement, Acri-Tec Industries Corp. reserves the right to change product specifications without notice.