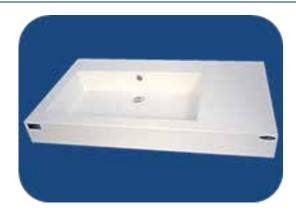

## **COMPOSITE (PURE) COUNTERTOP BATHROOM BASIN**

351/8" x 191/2" x 35/8"

Actual product may not be exactly as pictured.