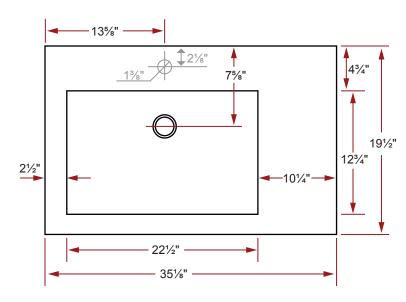

#### SINK DIMENSIONS

- · Diagrams not to scale.
- All measurements ±½".

In keeping with our policy of continuing product improvement, Acri-Tec Industries Corp. reserves the right to change product specifications without notice.