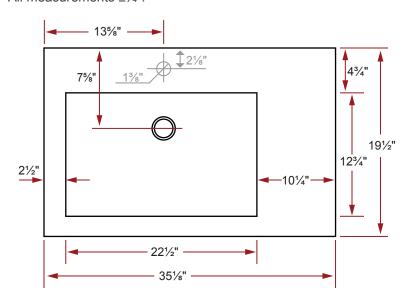

#### SINK DIMENSIONS

- · Diagrams not to scale.
- All measurements ±½".

This sink complies with CSA Standards

In keeping with our policy of continuing product improvement, Acri-Tec Industries Corp. reserves the right to change product specifications without notice.