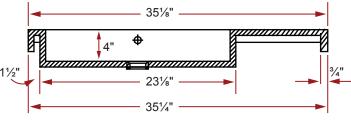

#### SINK DIMENSIONS

- · Diagrams not to scale.
- All measurements ±½".

This sink complies with CSA Standards

In keeping with our policy of continuing product improvement, Acri-Tec Industries Corp. reserves the right to change product specifications without notice.