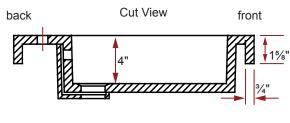

#### SINK DIMENSIONS

- · Diagrams not to scale.
- All measurements ±½".

This sink complies with CSA Standards

In keeping with our policy of continuing product improvement, Acri-Tec Industries Corp. reserves the right to change product specifications without notice.