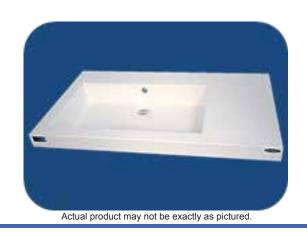

# COMPOSITE (PURE) COUNTERTOP LOW PROFILE BATHROOM BASIN

35½" x 19½" x 15%"

#### **DESIGN FEATURES**

- Seamless solid surface composite construction formulated from a blend of natural and synthetic materials.
- Non-porous surface is anti-bacterial and easy to clean as well as impact, scratch and stain resistant.
- · Designed for above counter installation.
- Flat bottom, single left side rectangular bowl.
- Available with a finished or non-finished back.
- · Generous rear faucet deck.