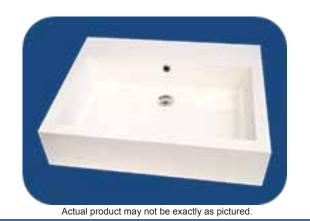

# COMPOSITE (PURE) COUNTERTOP BATHROOM BASIN

23<sup>3</sup>/<sub>8</sub>" x 17<sup>5</sup>/<sub>8</sub>" x 5"

#### **DESIGN FEATURES**

- Seamless solid surface composite construction formulated from a blend of natural and synthetic materials.
- Non-porous surface is anti-bacterial and easy to clean as well as impact, scratch and stain resistant.
- · Designed for above counter installation.
- Flat bottom, single centered rectangular bowl.
- Available with a finished or non-finished back.
- · Generous rear faucet deck.