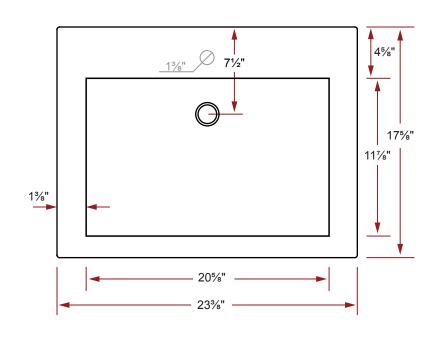

#### SINK DIMENSIONS

- · Diagrams not to scale.
- All measurements ±½".

This sink complies with CSA Standards

In keeping with our policy of continuing product improvement, Acri-Tec Industries Corp. reserves the right to change product specifications without notice.