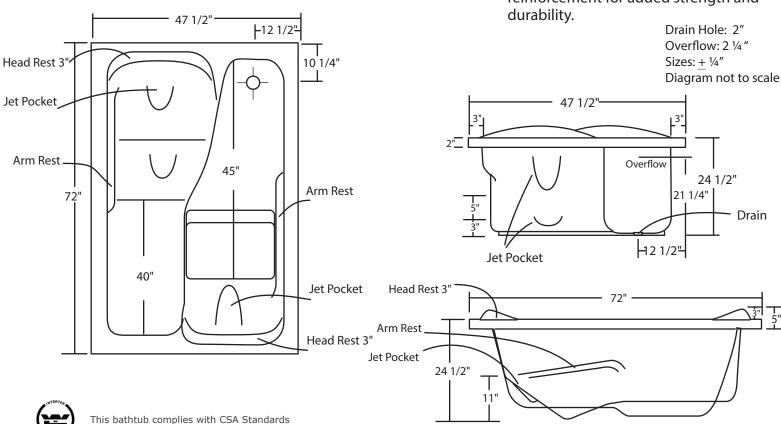

## FREYA (42371) THERAPEUTICA

72" x 48" x 24 ½"

(1828 x 1219 x 622mm)

With over 24 1/2" in depth from the deck of the tub to the floor, the Freya Therapeutica allows bathers to fully submerge themselves for a more pleasureable bathing experience. The Freya Therapeutica can hold up to 80 gallons of water.

The gentle sloping back and arm rests are designed with comfort and ergonomics in mind, and the floor of the tub features a light texture. The Freya Therapeutica is made from 100% acrylic with fibre-glass reinforcement for added strength and durability.