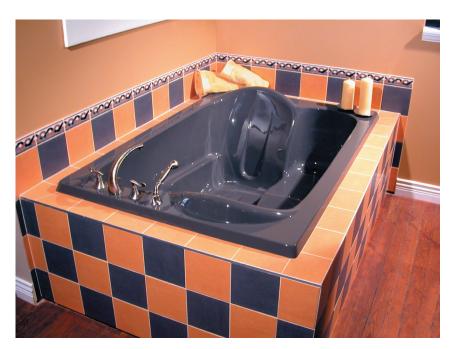

## FREYA (42371) THERAPEUTICA

72" x 48" x 24 ½"

(1828 x 1219 x 622mm)

With over 24 1/2" in depth from the deck of the tub to the floor, the Freya Therapeutica allows bathers to fully submerge themselves for a more pleasureable bathing experience. The Freya Therapeutica can hold up to 80 gallons of water.

The gentle sloping back and arm rests are designed with comfort and ergonomics in mind, and the floor of the tub features a light texture. The Freya Therapeutica is made from 100% acrylic with fibre-glass reinforcement for added strength and durability.