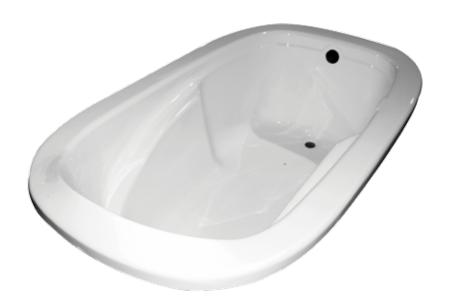

## CASABLANCA (42231)

62" x 35" x 21"

(1575 x 889 x 533mm)

With over 19" in depth from the deck of the tub to the floor, the Casablanca provides a complete sensation of relaxation in this modern soaker tub. The Casablanca can hold up to 40 gallons of water.

The gentle sloping back and arm rests are designed with comfort and ergonomics in mind, and the floor of the tub features a light texture.

The Casablanca is made from 100% acrylic with fibre-glass reinforcement for added strength and durability.