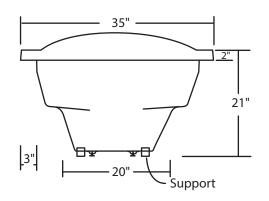

## MARRAKESH (42251)

68" x 35" x 21"

(1727 x 889 x 533mm)

With over 19" in depth from the deck of the tub to the floor, the Marrakesh provides a complete sensation of relaxation in this modern soaker tub. The Marrakesh can hold up to 50 gallons of water.

Drain Hole: 2" Overflow: 2 1/4" Sizes: <u>+</u> 1/4"

Diagram not to scale

In keeping with our policy of continuing product improvement, Acri-Tec Industries Corp., reserves the right to change product specifications without notice.