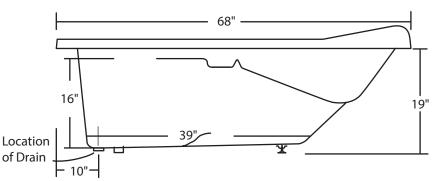

## MARRAKESH (42251)

68" x 35" x 21"

(1727 x 889 x 533mm)

With over 19" in depth from the deck of the tub to the floor, the Marrakesh provides a complete sensation of relaxation in this modern soaker tub. The Marrakesh can hold up to 50 gallons of water.

Drain Hole: 2" Overflow: 2 1/4" Sizes: <u>+</u> 1/4"

Diagram not to scale

In keeping with our policy of continuing product improvement, Acri-Tec Industries Corp., reserves the right to change product specifications without notice.