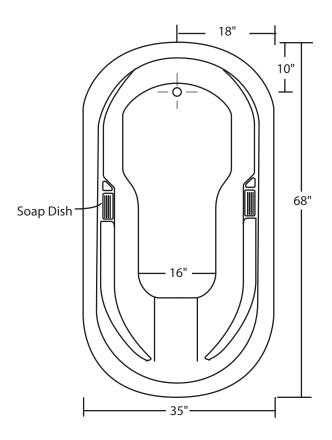

## MARRAKESH (42251)

68" x 35" x 21"

(1727 x 889 x 533mm)

With over 19" in depth from the deck of the tub to the floor, the Marrakesh provides a complete sensation of relaxation in this modern soaker tub. The Marrakesh can hold up to 50 gallons of water.

Drain Hole: 2" Overflow: 2 1/4" Sizes: <u>+</u> 1/4"

Diagram not to scale

In keeping with our policy of continuing product improvement, Acri-Tec Industries Corp., reserves the right to change product specifications without notice.