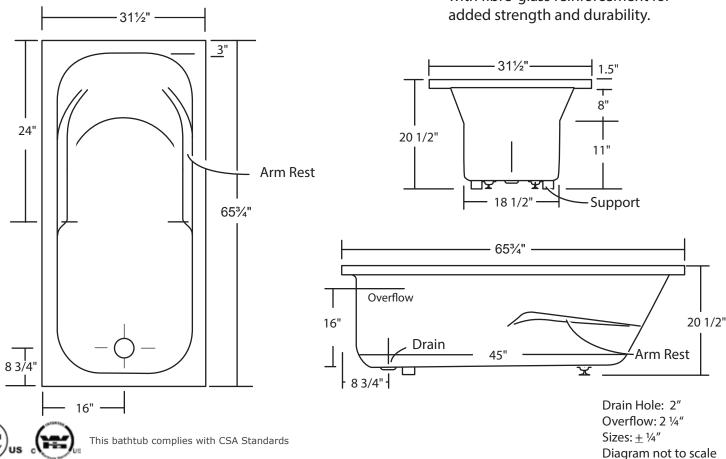

## **AURA** (42333)

65¾" x 31½" x 20 ½" (1670 x 800 x 520mm)

With over 20 ½" in depth from the deck of the tub to the floor, the Aura allows bathers to fully submerge themselves for a more pleasureable bathing experience.

The Aura can hold up to 50 gallons of water.

The gentle sloping back and arm rests are designed with comfort and ergonomics in mind, and the floor of the tub features a light texture.

The Aura is made from 100% acrylic with fibre-glass reinforcement for added strength and durability.