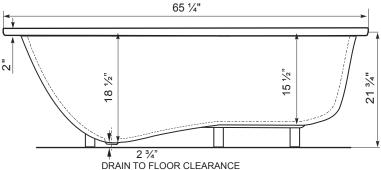

## **LOUNGE** (44225)

65 1/4" x 32" x 21 3/4"

(1657 x 813 x 552mm)

The LOUNGE is made from 100% acrylic with fibre-glass reinforcement for added strength and durability. It can be equipped with air blower or hydro systems.

Featuring 22" in depth from the deck of the tub to the floor, the LOUNGE allows bathers to fully submerge themselves for a more pleasureable bathing experience.

Drain Hole: 2" Overflow: 2 ¼" Sizes: + ¼"

Diagram not to scale

TOP VIEW

FRONT VIEW

This bathtub complies with CSA Standards

In keeping with our policy of continuing product improvement, Acri-Tec Industries Corp., reserves the right to change product specifications without notice.