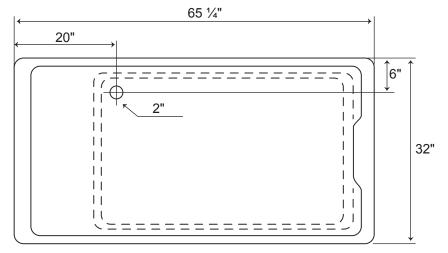

## **LOUNGE** (44225)

65 1/4" x 32" x 21 3/4"

(1657 x 813 x 552mm)

The LOUNGE is made from 100% acrylic with fibre-glass reinforcement for added strength and durability. It can be equipped with air blower or hydro systems.

Featuring 22" in depth from the deck of the tub to the floor, the LOUNGE allows bathers to fully submerge themselves for a more pleasureable bathing experience.

Drain Hole: 2" Overflow: 2 ¼" Sizes: + ¼"

Diagram not to scale

TOP VIEW

FRONT VIEW

This bathtub complies with CSA Standards

In keeping with our policy of continuing product improvement, Acri-Tec Industries Corp., reserves the right to change product specifications without notice.