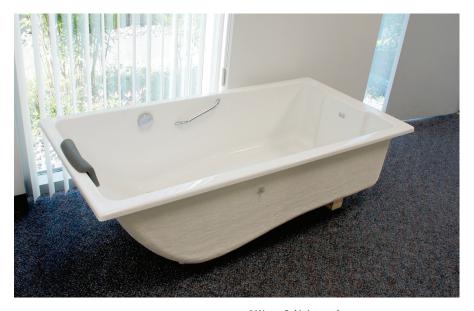

## **LOUNGE** (44225)

65 1/4" x 32" x 21 3/4"

(1657 x 813 x 552mm)

The LOUNGE is made from 100% acrylic with fibre-glass reinforcement for added strength and durability. It can be equipped with air blower or hydro systems.

\* Water & Air jet packages are not included in the base model of this bathtub \*Pillow sold separately