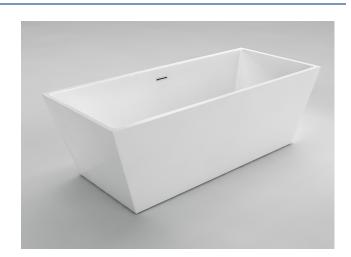

# Item # 44322 TOURS ACRYLIC RECTANGULAR SEAMLESS FREE-STANDING BATHTUB

66<sup>3</sup>/<sub>4</sub>" x 31<sup>1</sup>/<sub>2</sub>" x 23<sup>1</sup>/<sub>4</sub>"

# **DESIGN FEATURES**

- Seamless, 1-piece acrylic soaker bathtub.
- · Gently sloping lumbar support at both ends.
- · Deep bathing well.