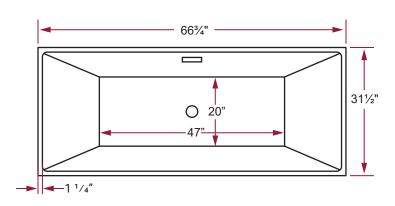

# Item # 44322 TOURS ACRYLIC RECTANGULAR SEAMLESS FREE-STANDING BATHTUB

66<sup>3</sup>/<sub>4</sub>" x 31<sup>1</sup>/<sub>2</sub>" x 23<sup>1</sup>/<sub>4</sub>"

## **DIMENSIONS**

- · Diagrams not to scale.
- All measurements ±½".

This product complies with CSA Standards

In keeping with our policy of continuing product improvement, Acri-Tec Industries Corp. reserves the right to change product specifications without notice.