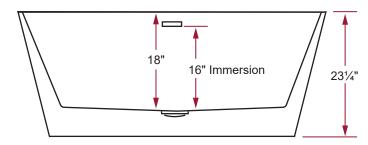

# Item # 44322 TOURS ACRYLIC RECTANGULAR SEAMLESS FREE-STANDING BATHTUB

66<sup>3</sup>/<sub>4</sub>" x 31<sup>1</sup>/<sub>2</sub>" x 23<sup>1</sup>/<sub>4</sub>"

## **DIMENSIONS**

- · Diagrams not to scale.
- All measurements ±½".

This product complies with CSA Standards

In keeping with our policy of continuing product improvement, Acri-Tec Industries Corp. reserves the right to change product specifications without notice.