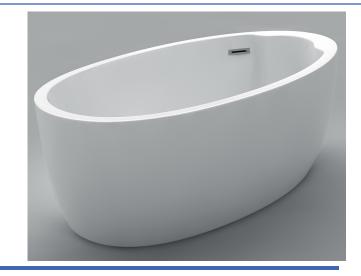

## Item # 44425 CATALINA ACRYLIC FREE-STANDING BATHTUB 63" x 35½" x 22%" (1600\*900\*580mm)

#### **DESIGN FEATURES**

- Seamless, 1-piece acrylic soaker bathtub.
- Gently sloping lumbar support at one end.
- Convenient deck space for a faucet.
- Deep bathing well, allowing the bather to fully submerse themselves.