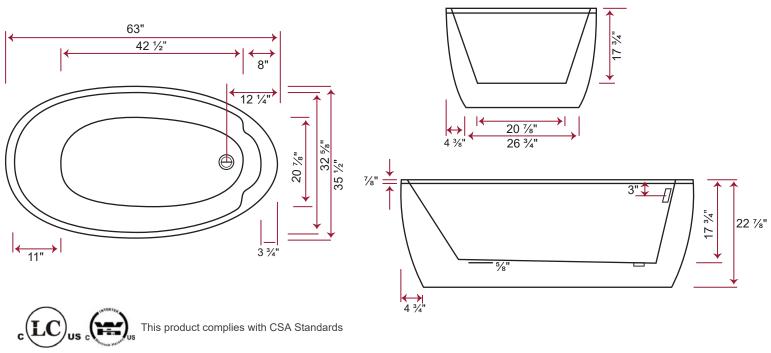

## Item # 44425 CATALINA ACRYLIC FREE-STANDING BATHTUB 63" x 35½" x 22%" (1600\*900\*580mm)

#### DIMENSIONS

- Diagrams not to scale.
- All measurements ±1/4".