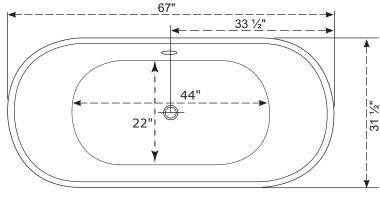

## **PENELOPE**(44471)

67" x 31 ½" x 23 5/8" (1700 x 800 x 600mm)

The PENELOPE is a seamless, onepiece acrylic free-standing bathtub.

This bath is shipped with a chrome waste & overflow. A brushed nickel waste & overflow is available as an upgrade. The drain assembly is not installed.

Diagram not to scale

Acritec Industries Corp. 27049 Gloucester Way Langley, B.C. V4W 3Y3 | Tel: 604.607.0856 Fax: 604.607.0857 Toll Free: 1-877-464-3100 sales@acritec.com | www.acritec.com