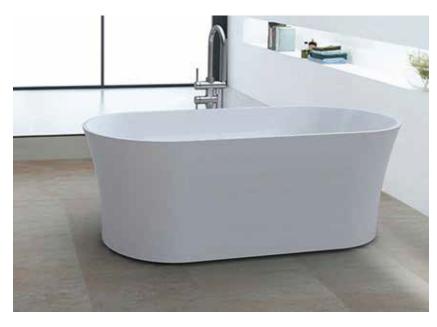

## **PENELOPE**(44471)

67" x 31 ½" x 23 5/8" (1700 x 800 x 600mm)

The PENELOPE is a seamless, onepiece acrylic free-standing bathtub.

This bath is shipped with a chrome waste & overflow. A brushed nickel waste & overflow is available as an upgrade. The drain assembly is not installed.

The drain is a direct flow through design for quick draining & easy installation. It is recommended to have access to the underside of the bath to complete the installation.

Drain Hole: 2 <sup>1</sup>/<sub>8</sub>" Overflow: 2 <sup>1</sup>/<sub>4</sub>"