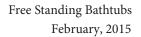

## **PENELOPE**(44471)

67" x 31 ½" x 23 5/8" (1700 x 800 x 600mm)

The PENELOPE is a seamless, onepiece acrylic free-standing bathtub.

This bath is shipped with a chrome waste & overflow. A brushed nickel waste & overflow is available as an upgrade. The drain assembly is not installed.