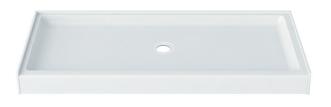

## 63472 66" x 32" Single Threshold Shower Base (Low Profile)

\*Note: Shower base may not be exactly as pictured \*1 year limited manufacturer's warranty included

## **DESIGN FEATURES**

- Acrylic shower base constructed of cast high gloss acrylic and reinforced with a fibreglass backing
- Standard 3 3%" shower drain opening
- Shower base trimed to fit 66" x 32" rough opening
- Integral tiling flange for easy installation

## **OPTIONS**

- Available in: White
- Compatible Shower Doors: CPL109-66 (Section 18, Page 5)

\*Diagram is not to scale

33"

This shower base complies with CSA Standards

Α

66'

\*Shower Drains are not included All measurements  $\pm~1/4''$ 