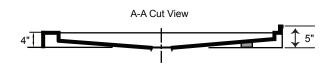

## SHOWER BASE DIMENSIONS

## **OPTIONS**

- Available in: White
- Compatible Shower Doors: CPL109-66 (Section 18, Page 5)

\*Diagram is not to scale

33"

This shower base complies with CSA Standards

Α

66'

\*Shower Drains are not included All measurements  $\pm~1/4''$ 